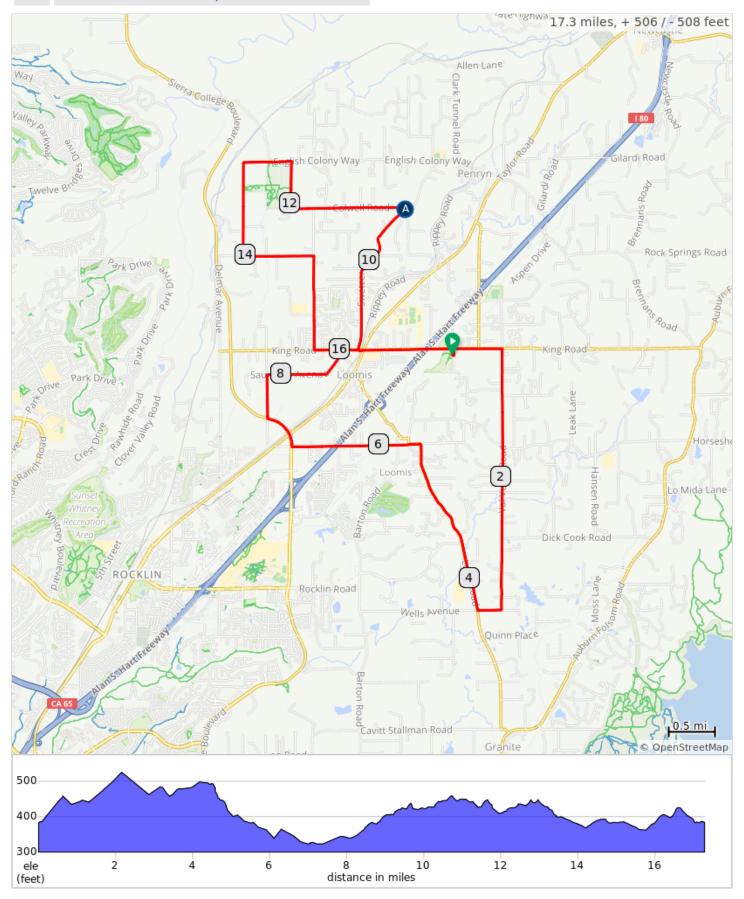

## 1. BBT Short Route, 2022

## A. REST STOP: New Hope Church

## 1. BBT Short Route, 2022

| Num | Dist | Туре | Note                                                                                               |
|-----|------|------|----------------------------------------------------------------------------------------------------|
| 1.  | 0.0  | 0    | Start of route                                                                                     |
| 2.  | 0.0  |      | Left onto Ong Place                                                                                |
| 3.  | 0.1  |      | Right onto King Road                                                                               |
| 4.  | 0.6  |      | Right onto Val Verde Road                                                                          |
| 5.  | 3.4  |      | Right onto Wells Avenue                                                                            |
| 6.  | 3.7  |      | Right onto Laird Road                                                                              |
| 7.  | 5.6  |      | Left, becomes Brace Road                                                                           |
| 8.  | 6.9  |      | Right onto Sierra College<br>Boulevard                                                             |
| 9.  | 7.1  |      | Go straight thru intersection with Taylor Road.                                                    |
| 10. | 7.4  |      | Right onto Bankhead Road                                                                           |
| 11. | 7.8  |      | Right onto Saunders Avenue                                                                         |
| 12. | 8.7  |      | Left onto Webb Street                                                                              |
| 13. | 8.8  |      | Sharp right onto King Road                                                                         |
| 14. | 9.0  |      | Left onto Swetzer Road                                                                             |
| 15. | 10.7 |      | REST STOP: Turn left into New Hope Church. EXIT left onto Colwell Road on other side of rest area. |
| 16. | 11.7 |      | Continue onto Humphrey Road                                                                        |
| 17. | 12.5 |      | Left onto English Colony Way                                                                       |
| 18. | 12.7 |      | Keep left onto Delmar Avenue.<br>WATCH FOR TRAFFIC ON<br>RIGHT.                                    |
| 19. | 14.0 |      | Left onto Citrus Colony Road                                                                       |
| 20. | 14.7 |      | Right onto Humphrey Road                                                                           |
| 21. | 15.7 |      | Left onto King Road. GO PAST SWETZER on 2nd loop.                                                  |
| 22. | 17.2 |      | Right onto Ong Place.                                                                              |
| 23. | 17.3 |      | Right to Pavilion.                                                                                 |
| 24. | 17.3 |      | End of route                                                                                       |